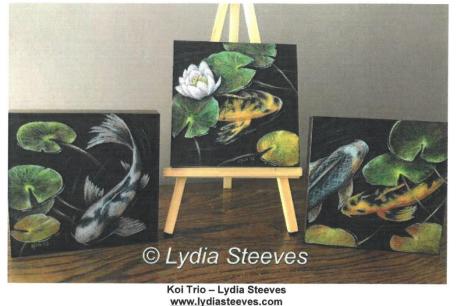

## "Koi Trio", Design by Lydia Steeves

We will be watching Lydia's video and penciling along with her to complete the center picture of the koi with the water lily. The 4x4 black paper will be provided in class.

Go to lydiasteeves.com to purchase the "Koi Trio" e-pattern packet which can then be downloaded and printed. The packet is approximately \$12USD and includes all three koi designs.